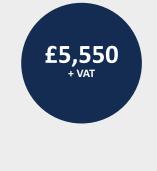

# HALF FLOOR MEDIUM WHEEL BASE\*

- ✓ NEW ELECTRIC RAMP
- ✓ REAR HALF OF MINIBUS REMOVED TO PROVIDE TRACKING
- ✓ SPACE FOR ONE WHEELCHAIR PLUS 2 SEATS
- ✓ PLUS THE ORIGINAL SEATING LAYOUT AT THE FRONT MATERIALS/LABOUR/2
- ✓ SEATS/WHEELCHAIR RESTRAINTS FOR ONE 1 W/C

### HALF FLOOR LONG WHEEL BASE\*

- ✓ NEW ELECTRIC RAMP
- ✓ REAR HALF OF MINIBUS REMOVED TO PROVIDE TRACKING
- ✓ SPACE FOR ONE WHEELCHAIR PLUS 2 SEATS
- ✓ PLUS THE ORIGINAL SEATING LAYOUT AT THE FRONT MATERIALS/LA-
- 𝒞 BOUR/2 SEATS/WHEELCHAIR RESTRAINTS FOR ONE 1 W/C