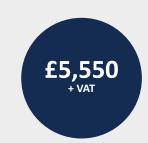

# HALF FLOOR LONG WHEEL BASE\*

- **⋖** NEW ELECTRIC RAMP
- **♥** REAR HALF OF MINIBUS REMOVED TO PROVIDE TRACKING
- **✓** SPACE FOR ONE WHEELCHAIR PLUS 2 SEATS
- ✓ PLUS THE ORIGINAL SEATING LAYOUT AT THE FRONT MATERIALS/LA-
- **♥** BOUR/2 SEATS/WHEELCHAIR RESTRAINTS FOR ONE 1 W/C