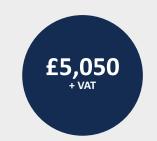

# HALF FLOOR MEDIUM WHEEL BASE\*

- **✓** NEW ELECTRIC RAMP
- **♥** REAR HALF OF MINIBUS REMOVED TO PROVIDE TRACKING
- ✓ SPACE FOR ONE WHEELCHAIR PLUS 2 SEATS
- ♥ PLUS THE ORIGINAL SEATING LAYOUT AT THE FRONT MATERIALS/LABOUR/2
- ✓ SEATS/WHEELCHAIR RESTRAINTS FOR ONE 1 W/C